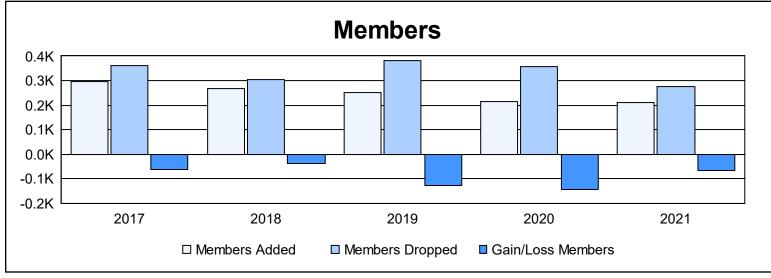

District 336 C As of June 2021 Cumulative

| Year      | New<br>Clubs | Dropped<br>Clubs | Gain/<br>Loss<br>Clubs | New<br>Members | Charter<br>Members | Reinstate<br>Members | Transfer<br>Members | Total<br>Member<br>Added | Total<br>Members<br>Dropped | Gain/<br>Loss<br>Members |
|-----------|--------------|------------------|------------------------|----------------|--------------------|----------------------|---------------------|--------------------------|-----------------------------|--------------------------|
| 2016-2017 | 0            | 1                | -1                     | 274            | 4                  | 18                   | 1                   | 297                      | 360                         | -63                      |
| 2017-2018 | 0            | 3                | -3                     | 259            | 0                  | 2                    | 8                   | 269                      | 305                         | -36                      |
| 2018-2019 | 0            | 6                | -6                     | 240            | 0                  | 6                    | 6                   | 252                      | 380                         | -128                     |
| 2019-2020 | 0            | 3                | -3                     | 196            | 1                  | 1                    | 17                  | 215                      | 358                         | -143                     |
| 2020-2021 | 0            | 1                | -1                     | 193            | 0                  | 3                    | 15                  | 211                      | 277                         | -66                      |
| Average   | 0            | 3                | -3                     | 232            | 1                  | 6                    | 9                   | 249                      | 336                         | -87                      |