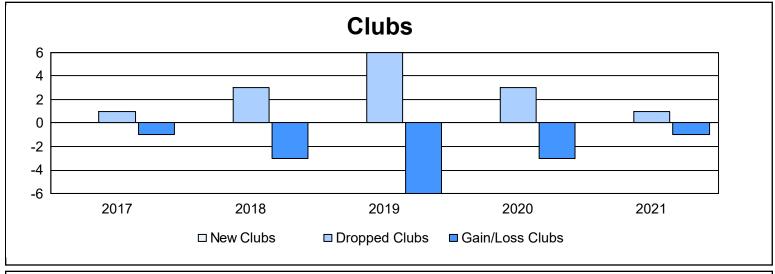

District 336 C As of June 2021 Cumulative

| Year      | New<br>Clubs | Dropped<br>Clubs | Gain/<br>Loss<br>Clubs | New<br>Members | Charter<br>Members | Reinstate<br>Members | Transfer<br>Members | Total<br>Member<br>Added | Total<br>Members<br>Dropped | Gain/<br>Loss<br>Members |
|-----------|--------------|------------------|------------------------|----------------|--------------------|----------------------|---------------------|--------------------------|-----------------------------|--------------------------|
| 2016-2017 | 0            | 1                | -1                     | 274            | 4                  | 18                   | 1                   | 297                      | 360                         | -63                      |
| 2017-2018 | 0            | 3                | -3                     | 259            | 0                  | 2                    | 8                   | 269                      | 305                         | -36                      |
| 2018-2019 | 0            | 6                | -6                     | 240            | 0                  | 6                    | 6                   | 252                      | 380                         | -128                     |
| 2019-2020 | 0            | 3                | -3                     | 196            | 1                  | 1                    | 17                  | 215                      | 358                         | -143                     |
| 2020-2021 | 0            | 1                | -1                     | 193            | 0                  | 3                    | 15                  | 211                      | 277                         | -66                      |
| Average   | 0            | 3                | -3                     | 232            | 1                  | 6                    | 9                   | 249                      | 336                         | -87                      |